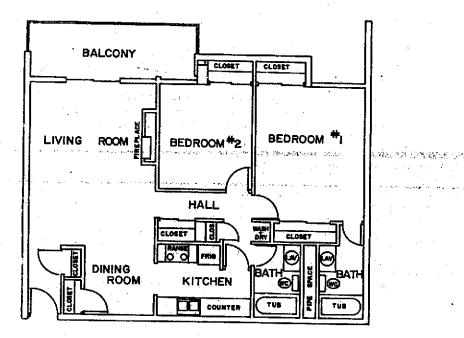

| Unit                                          | Containing                                                                                                                                                                                                               | Exhibit                          |
|-----------------------------------------------|--------------------------------------------------------------------------------------------------------------------------------------------------------------------------------------------------------------------------|----------------------------------|
|                                               | Living room, kitchen, 2 bedrooms, 2 bathrooms and 1 balcony terrace (except for "A" type units located on the northeast corner of the building, which have 2 balconies, and except for Unit 313, which has no balconies) | <b>B-1</b>                       |
| <b>B</b>                                      | Living room, kitchen, 2 bedrooms, 2 bathrooms and 1 balcony terrace                                                                                                                                                      | <b>B-2</b>                       |
| , <b>, , , , , , , , , , , , , , , , , , </b> | Living room, dining room, 2 bedrooms, 1 study, kitchen, 2 bathrooms, 2 balcony terraces (except certain of the "C" type units located on one of the first three floors, which have only one balcony)                     | er ( − ( <b>B3</b> )<br>er tukte |
|                                               | 1st floor - living room, kitchen, recreation room dining room, lavatory 2nd floor - 2 bedrooms, 2 bathrooms, utility room                                                                                                |                                  |
|                                               | of this pass social april the Disease treath year the                                                                                                                                                                    | 17.8 A 1865 A 1866               |