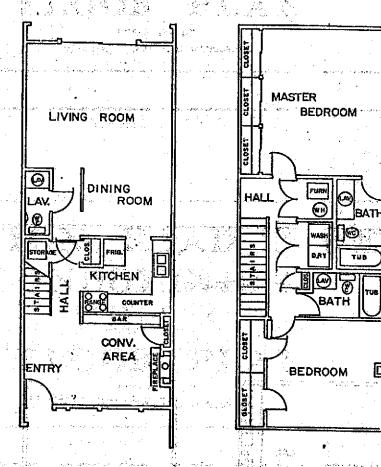

| Unit                                          | Containing                                                                                                                                                                                                               | Exhibit                          |
|-----------------------------------------------|--------------------------------------------------------------------------------------------------------------------------------------------------------------------------------------------------------------------------|----------------------------------|
|                                               | Living room, kitchen, 2 bedrooms, 2 bathrooms and 1 balcony terrace (except for "A" type units located on the northeast corner of the building, which have 2 balconies, and except for Unit 313, which has no balconies) | <b>B-1</b>                       |
| <b>B</b>                                      | Living room, kitchen, 2 bedrooms, 2 bathrooms and 1 balcony terrace                                                                                                                                                      | <b>B-2</b>                       |
| , <b>, , , , , , , , , , , , , , , , , , </b> | Living room, dining room, 2 bedrooms, 1 study, kitchen, 2 bathrooms, 2 balcony terraces (except certain of the "C" type units located on one of the first three floors, which have only one balcony)                     | er ( − ( <b>B3</b> )<br>er tukte |
|                                               | 1st floor - living room, kitchen, recreation room dining room, lavatory 2nd floor - 2 bedrooms, 2 bathrooms, utility room                                                                                                |                                  |
|                                               | of this pass social april the Disease treath year the                                                                                                                                                                    | 17.8 A 1865 A 1866               |