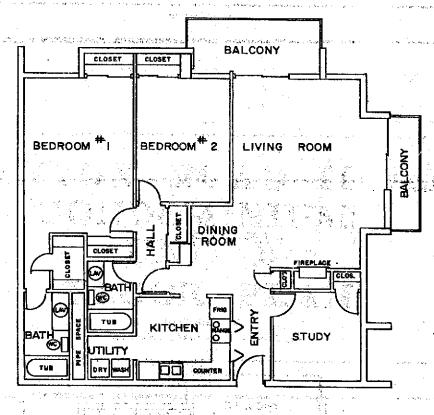

| Unit                                          | Containing                                                                                                                                                                                                               | Exhibit                          |
|-----------------------------------------------|--------------------------------------------------------------------------------------------------------------------------------------------------------------------------------------------------------------------------|----------------------------------|
|                                               | Living room, kitchen, 2 bedrooms, 2 bathrooms and 1 balcony terrace (except for "A" type units located on the northeast corner of the building, which have 2 balconies, and except for Unit 313, which has no balconies) | <b>B-1</b>                       |
| <b>B</b>                                      | Living room, kitchen, 2 bedrooms, 2 bathrooms and 1 balcony terrace                                                                                                                                                      | <b>B-2</b>                       |
| , <b>, , , , , , , , , , , , , , , , , , </b> | Living room, dining room, 2 bedrooms, 1 study, kitchen, 2 bathrooms, 2 balcony terraces (except certain of the "C" type units located on one of the first three floors, which have only one balcony)                     | er ( − ( <b>B3</b> )<br>er tukte |
|                                               | 1st floor - living room, kitchen, recreation room dining room, lavatory 2nd floor - 2 bedrooms, 2 bathrooms, utility room                                                                                                |                                  |
|                                               | of this pass social april the Disease treath year the                                                                                                                                                                    | 17.8 A 1865 A 1866               |