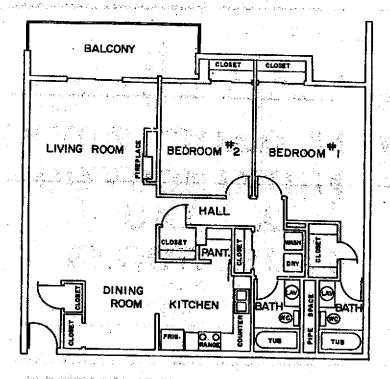

| Unit                                          | Containing                                                                                                                                                                                                               | Exhibit                          |
|-----------------------------------------------|--------------------------------------------------------------------------------------------------------------------------------------------------------------------------------------------------------------------------|----------------------------------|
|                                               | Living room, kitchen, 2 bedrooms, 2 bathrooms and 1 balcony terrace (except for "A" type units located on the northeast corner of the building, which have 2 balconies, and except for Unit 313, which has no balconies) | <b>B-1</b>                       |
| <b>B</b>                                      | Living room, kitchen, 2 bedrooms, 2 bathrooms and 1 balcony terrace                                                                                                                                                      | <b>B-2</b>                       |
| , <b>, , , , , , , , , , , , , , , , , , </b> | Living room, dining room, 2 bedrooms, 1 study, kitchen, 2 bathrooms, 2 balcony terraces (except certain of the "C" type units located on one of the first three floors, which have only one balcony)                     | er ( − ( <b>B3</b> )<br>er tukte |
|                                               | 1st floor - living room, kitchen, recreation room dining room, lavatory 2nd floor - 2 bedrooms, 2 bathrooms, utility room                                                                                                |                                  |
|                                               | of this pass social april the Disease treath year the                                                                                                                                                                    | 17.8 A 1865 A 1866               |